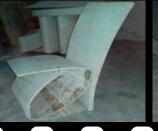

### Chair CURVY

#### REF: 0019

Measures\*
Length: 50 cm
Width: 45 cm
Height: 95 cm

Weight

Endurance
400 Kg/m2

Paint Temperature
Max.65°C

Color
White
Black
Customised

Content Content

6 Screws 1 Rear support

1 Seat support

1 Leg support

Packaging Measures

Length: 50 cm Width: 45 cm Height: 95 cm

₩arranty
 Years

\*Approximate measurements

Made with recycled materials. 95% sustainable.