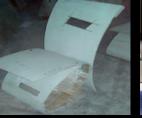

# XCLUSIVE Chair

#### REF: 0037

Measures\*

Length: 55 cm Width: 40 cm Height: 45 cm

Weight 10 Kg

Paint Temperature
Max. 85°C

Color

White Black Wood effect Stone effect Customised

Content

1 Xclusive Chair

Packaging Measures

Length: 55 cm Width: 40 cm Height: 45 cm

\*Approximate measurements

Made with recycled materials. 95% sustainable.