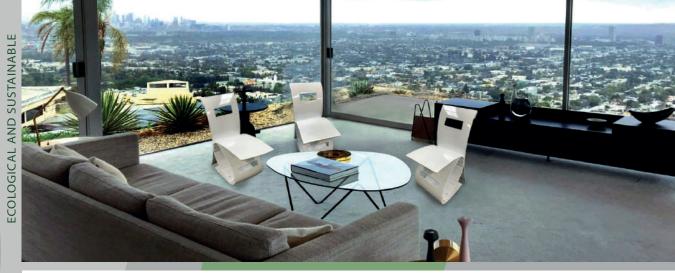

### **CHAIR CURVY**

Who would say that through a blade from a windmill could be obtained much of the urban and domestic furniture?

GIVE A SECOND LIFE TO THE SO CALLED EVIL WASTE OF ENERGY WIND POWER FOR ITS RECONVERSION INTO A WIDE RANGE OF PRODUCTS LIKE,

BENCHES, FLOWERPOTS, TABLES, CHAIRS, LAMPS...

DESCRIPTION: Designer chair. Available in various sizes.

Measures\*: Height

95 cm

Width 45 cm

Length 50 cm

Approximate measurements

Colour: Basic presentation in white and black.

## **XCLUSIVE CHAIR**

Who would say that through a blade from a windmill could be obtained much of the urban and domestic furniture?

GIVE A SECOND LIFE TO THE SO CALLED EVIL WASTE OF ENERGY WIND POWER FOR ITS RECONVERSION INTO A WIDE RANGE OF PRODUCTS LIKE,

BENCHES, FLOWERPOTS, TABLES, CHAIRS, LAMPS...

DESCRIPTION: Designer chair. Available in various sizes.

Height

Measures\*:

45 cm

Width 40 cm

Length 55 cm

Approximate measurements