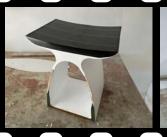

### **CHAIR CURVY**

Who would say that through a blade from a windmill could be obtained much of the urban and domestic furniture?

GIVE A SECOND LIFE TO THE SO CALLED EVIL WASTE OF ENERGY WIND POWER FOR ITS RECONVERSION INTO A WIDE RANGE OF PRODUCTS LIKE,

BENCHES, FLOWERPOTS, TABLES, CHAIRS, LAMPS...

DESCRIPTION: Designer chair. Available in various sizes.

Measures\*: Height

95 cm

Width 45 cm

Length 50 cm

Approximate measurements

Colour: Basic presentation in white and black.

The customer can customise the exterior colour of the chair according to their needs, with a cost of 50€, this option being free of charge for orders of 5 units or more.

Sustainable production.

\*There is the option of of customised measurements

#### REF: 0019

Measures\*
Length: 50 cm
Width: 45 cm
Height: 95 cm

Weight

Endurance
400 Kg/m2

Paint Temperature
Max.65°C

Color
White
Black
Customised

Content Content

6 Screws 1 Rear support

1 Seat support

1 Leg support

Packaging Measures

Length: 50 cm Width: 45 cm Height: 95 cm

₩arranty
 Years

\*Approximate measurements

Made with recycled materials. 95% sustainable.