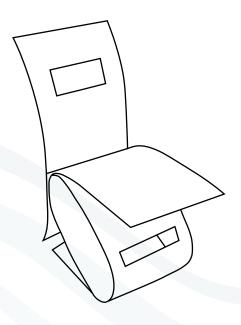

### Chair CURVY

#### REF: 0019

Measures\*
Length: 50 cm
Width: 45 cm
Height: 95 cm

Weight

Endurance
400 Kg/m2

Paint Temperature
Max.65°C

Color
White
Black
Customised

Content Content

6 Screws 1 Rear support

1 Seat support

1 Leg support

Packaging Measures

Length: 50 cm Width: 45 cm Height: 95 cm

₩arranty
 Years

\*Approximate measurements

Made with recycled materials. 95% sustainable.