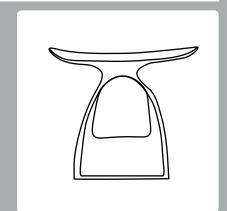

### **CHAIR CURVY**

Who would say that through a blade from a windmill could be obtained much of the urban and domestic furniture?

GIVE A SECOND LIFE TO THE SO CALLED EVIL WASTE OF ENERGY WIND POWER FOR ITS RECONVERSION INTO A WIDE RANGE OF PRODUCTS LIKE,

BENCHES, FLOWERPOTS, TABLES, CHAIRS, LAMPS...

DESCRIPTION: Designer chair. Available in various sizes.

Measures\*: Height

95 cm

Width 45 cm

Length 50 cm

Approximate measurements

Colour: Basic presentation in white and black.

The customer can customise the exterior colour of the chair according to their needs, with a cost of 50€, this option being free of charge for orders of 5 units or more.

Sustainable production.

\*There is the option of of customised measurements