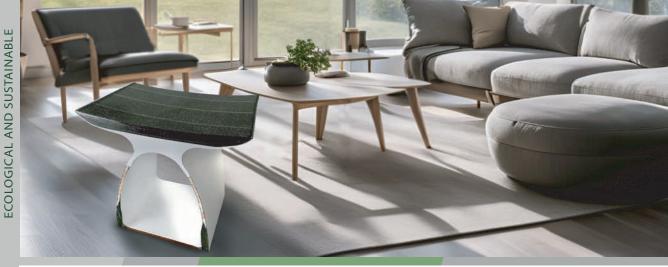

### **CHAIR CURVY**

Who would say that through a blade from a windmill could be obtained much of the urban and domestic furniture?

GIVE A SECOND LIFE TO THE SO CALLED EVIL WASTE OF ENERGY WIND POWER FOR ITS RECONVERSION INTO A WIDE RANGE OF PRODUCTS LIKE,

BENCHES, FLOWERPOTS, TABLES, CHAIRS, LAMPS...

DESCRIPTION: Designer chair. Available in various sizes.

Measures\*: Height

95 cm

Width 45 cm

Length 50 cm

Approximate measurements

Colour: Basic presentation in white and black.

The customer can customise the exterior colour of the chair according to their needs, with a cost of 50€, this option being free of charge for orders of 5 units or more.

Sustainable production.

\*There is the option of of customised measurements