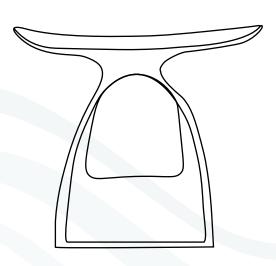

### Chair CURVY

#### REF: 0019

Measures\*
Length: 50 cm
Width: 45 cm
Height: 95 cm

Weight

Endurance
400 Kg/m2

Paint Temperature
Max.65°C

Color
White
Black
Customised

Content Content

6 Screws 1 Rear support

1 Seat support

1 Leg support

Packaging Measures

Length: 50 cm Width: 45 cm Height: 95 cm

₩arranty
 Years

\*Approximate measurements

Made with recycled materials. 95% sustainable.