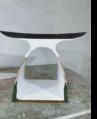

## **XCLUSIVE CHAIR**

Who would say that through a blade from a windmill could be obtained much of the urban and domestic furniture?

GIVE A SECOND LIFE TO THE SO CALLED EVIL WASTE OF ENERGY WIND POWER FOR ITS RECONVERSION INTO A WIDE RANGE OF PRODUCTS LIKE,

BENCHES, FLOWERPOTS, TABLES, CHAIRS, LAMPS...

DESCRIPTION: Designer chair. Available in various sizes.

Height

Measures\*:

45 cm

Width 40 cm

Length 55 cm

Approximate measurements

Colour: Basic presentation in white and black.

The customer can customise the exterior colour of the chair according to their needs, with a cost of 50€, this option being free of charge for orders of 5 units or more.

#### REF: 0037

Measures\*

Length: 55 cm Width: 40 cm Height: 45 cm

Weight 10 Kg

Paint Temperature
Max. 85°C

Color

White Black Wood effect Stone effect Customised

Content

1 Xclusive Chair

Packaging Measures

Length: 55 cm Width: 40 cm Height: 45 cm

\*Approximate measurements

Made with recycled materials. 95% sustainable.