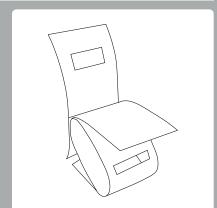

### **CHAIR CURVY**

Who would say that through a blade from a windmill could be obtained much of the urban and domestic furniture?

GIVE A SECOND LIFE TO THE SO CALLED EVIL WASTE OF ENERGY WIND POWER FOR ITS RECONVERSION INTO A WIDE RANGE OF PRODUCTS LIKE,

BENCHES, FLOWERPOTS, TABLES, CHAIRS, LAMPS...

DESCRIPTION: Designer chair. Available in various sizes.

Measures\*: Height

95 cm

Width 45 cm

Length 50 cm

Approximate measurements

Colour: Basic presentation in white and black.

The customer can customise the exterior colour of the chair according to their needs, with a cost of 50€, this option being free of charge for orders of 5 units or more.

Sustainable production.

\*There is the option of of customised measurements