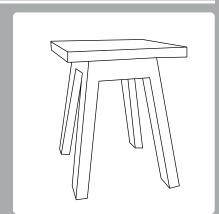

## PRISMA Stool

## REF: 0038

Measures\*

Length: 35 cm Width: 35 cm Height: 48 cm

Weight

-3 --8

Paint Temperature
Max. 85°C

Color

White Black Wood effect

**Stone effect Customised** 

( Content

1 Prisma Stool

Packaging Measures

Length: 35 cm Width: 35 cm Height: 48 cm

Warranty
2 Years

\*Approximate measurements

Made with recycled materials. 95% sustainable.