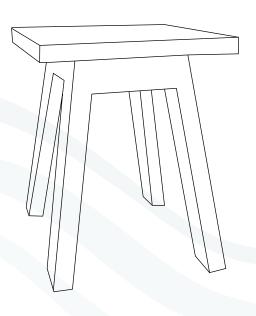

## PRISMA Stool

## REF: 0038

Measures\*

Length: 35 cm Width: 35 cm Height: 48 cm

Weight

-3 --8

Paint Temperature
Max. 85°C

Color

White Black Wood effect

**Stone effect Customised** 

( Content

1 Prisma Stool

Packaging Measures

Length: 35 cm Width: 35 cm Height: 48 cm

Warranty
2 Years

\*Approximate measurements

Made with recycled materials. 95% sustainable.