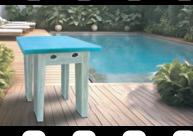

BENCHES, FLOWERPOTS, TABLES, CHAIRS, LAMPS...

DESCRIPTION: Designer stool. Available in various sizes.

Measures\*:

Height 48 cm Width 35 cm

Length 35 cm

Approximate measurements

Colour: Basic presentation in natural fiber glass colour.

The customer can customise the exterior colour of the chair according to their needs, with a cost of 50€, this option being free of charge for orders of 5 units or more.

Sustainable production.

\*There is the option of of customised measurements

## REF: 0038

Measures\*

Length: 35 cm Width: 35 cm Height: 48 cm

Weight

-3 --8

Paint Temperature
Max. 85°C

Color

White Black Wood effect