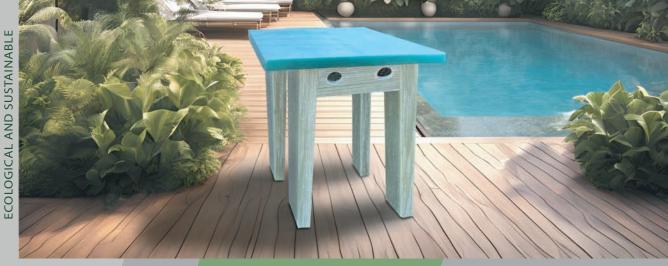

## PRISMA STOOL

Who would say that through a blade from a windmill could be obtained much of the urban and domestic furniture?

GIVE A SECOND LIFE TO THE SO CALLED EVIL WASTE OF ENERGY WIND POWER FOR ITS RECONVERSION INTO A WIDE RANGE OF PRODUCTS LIKE,

BENCHES, FLOWERPOTS, TABLES, CHAIRS, LAMPS...

DESCRIPTION: Designer stool. Available in various sizes.

Measures\*:

Height 48 cm Width 35 cm

Length 35 cm

Approximate measurements

Colour: Basic presentation in natural fiber glass colour.

The customer can customise the exterior colour of the chair according to their needs, with a cost of 50€, this option being free of charge for orders of 5 units or more.

Sustainable production.

\*There is the option of of customised measurements