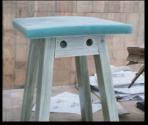

BENCHES, FLOWERPOTS, TABLES, CHAIRS, LAMPS...

DESCRIPTION: Designer stool. Available in various sizes.

Measures\*:

Height 48 cm Width 35 cm

Length 35 cm

Approximate measurements

Colour: Basic presentation in natural fiber glass colour.

The customer can customise the exterior colour of the chair according to their needs, with a cost of 50€, this option being free of charge for orders of 5 units or more.

Sustainable production.

\*There is the option of of customised measurements

## REF: 0038

Measures\*

Length: 35 cm Width: 35 cm Height: 48 cm

Weight

-3 --8

Paint Temperature
Max. 85°C

Color

White Black Wood effect