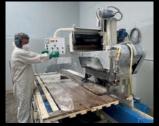

## PRISMA STOOL

Who would say that through a blade from a windmill could be obtained much of the urban and domestic furniture?

GIVE A SECOND LIFE TO THE SO CALLED EVIL WASTE OF ENERGY WIND POWER FOR ITS RECONVERSION INTO A WIDE RANGE OF PRODUCTS LIKE,

**Stone effect Customised** 

( Content

1 Prisma Stool

Packaging Measures

Length: 35 cm Width: 35 cm Height: 48 cm

Warranty
2 Years

\*Approximate measurements

Made with recycled materials. 95% sustainable.