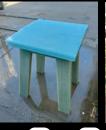

BENCHES, FLOWERPOTS, TABLES, CHAIRS, LAMPS...

DESCRIPTION: Designer stool. Available in various sizes.

Measures\*:

Height 48 cm Width 35 cm

Length 35 cm

Approximate measurements

Colour: Basic presentation in natural fiber glass colour.

The customer can customise the exterior colour of the chair according to their needs, with a cost of 50€, this option being free of charge for orders of 5 units or more.

Sustainable production.

\*There is the option of of customised measurements

## REF: 0038

Measures\*

Length: 35 cm Width: 35 cm Height: 48 cm

Weight

-3 --8

Paint Temperature
Max. 85°C

Color

White Black Wood effect